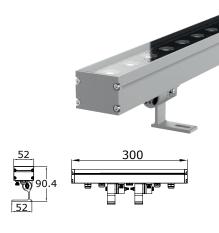

#### **EVE-LED**

EVE-LED goes beyond the concept of linear light thanks to a compositional freedom that allows a personal interpretation of geometric light.

Suitable for any application environment, it integrates optics, shapes, power and quality of light with intelligent control technologies, style details and exclusive materials.

#### **EVE-LED** custom-made

EVE-LED is the linear lighting system customizable according to your geometric design, round, square, intertwined and as you imagine it.

You can choose the type of White light, RGB, RGBW, TW and also the type of control, from On-Off to intelligent control with BUS DALI, DMX etc.

#### EVE-LED modular linear light

#### EVE-LED example of realizable curves