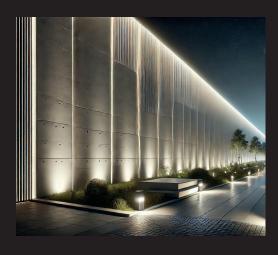

#### Light that enhances architecture:

CADY-LED highlights, shades or colours the scene, of any architectural form.

#### Applications and Installations

- 1 Continuous lines of light to follow the curved shape of the elements of the facade, creating dynamic shades of RGBW, TW or white light to give the architecture a nocturnal atmosphere.
  - Installation: CADY-LED of different sizes based on the curvature of the building's niches.
- Continuous linear light line to enhance the depths of the planes and illuminate with a grazing effect the vertical surfaces in a delicate and fade mode.

  Installation: linear with a wall washer effect from top to bottom.

- 3 Curved light line with direct downward emission formed by series of
  - CADY-LED 30 positioned under the seat to create an effect of lightness and playfulness by varying the colors.
  - Installation: with adjustable brackets in the lower parts of the raised elements.
- 4 Line of light as a border between a horizontal wall and vertical vegetation with upward emission.
  - Installation: with adjustable brackets on the internal vertical part of the wall.
- 5 Curved light line with direct downward emission positioned under the bench seat to create a particular floating effect, to highlight the urban furniture element. Installation: with support brackets integrated into the part under the seat