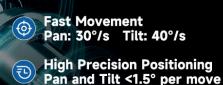

PAN/TILT/Zoom/CCT/Dimmer

Preset scenes with memory

Silent movement

#### **Precision Step Motor**

Different from the traditional gear structure design, 3 DC motors drive the movements of the fixture, It allows to precisely control with fast 40D/S adjustments coupled with low noise and high speed operation.