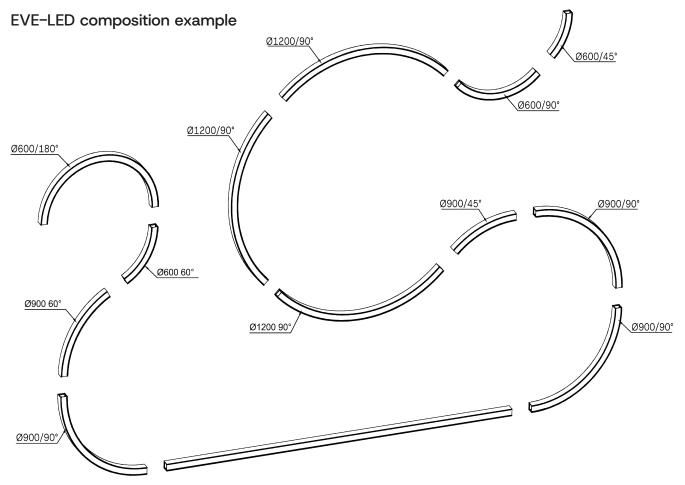

#### **EVE-LED**

EVE-LED goes beyond the concept of linear light thanks to a compositional freedom that allows a personal interpretation of geometric light.

Suitable for any application environment, it integrates optics, shapes, power and quality of light with intelligent control technologies, style details and exclusive materials.

#### **EVE-LED** custom-made

EVE-LED is the linear lighting system customizable according to your geometric design, round, square, intertwined and as you imagine it.

You can choose the type of White light, RGB, RGBW, TW and also the type of control, from On-Off to intelligent control with BUS DALI, DMX etc.

#### EVE-LED example of realizable curves