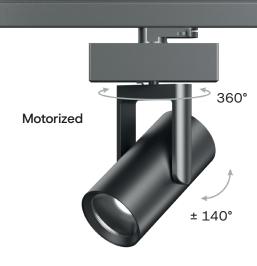

#### **Application**

The Motorized Track Light series is the ideal solution for museum and retail application.

The fixture enable users to focus on a narrow to wide spot at the touch of a button.

Application areas: retail, museums, hospitality, offices.

PAN/TILT/Zoom/CCT/Dimmer

Preset scenes with memory

Silent movement

#### Zoomable & Flexible

From 18°-60°, It can be changed to suit different events, scenarios, functions or even table size.

**ZOOMMABLE** 

Silent Movement

#### **Precision Step Motor**

Different from the traditional gear structure design, 3 DC motors drive the movements of the fixture, It allows to precisely control with fast 40D/S adjustments coupled with low noise and high speed operation.