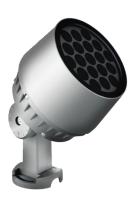

#### Kraft-LED

Kraft-LED is the series of architectural Spots par excellence.

The union of a strong and resistant mechanical structure combined with customizable electronics such as power, width of the light beam, type of light and control system, make it in all respects a customizable series for any outdoor architectural application.

Kraft-LED projector with bracket - Selectable LEDs from 4 shades of white to RGBW - Integrated power supply - Optics on request. Projector designed for the use of LED sources and selectable fixed optics. Made up of a diecast aluminum optical compartment, bracket and power supply box with transparent tempered sodium-calcium safety glass. The device is equipped with a double cable gland for pass-through wiring. The optical compartment can be adjusted on the horizontal plane with an angle between -50° and +90°. Kraft-LED is equipped with a graduated scale and a mechanical locking device for positioning. The optical system is equipped with Opti Beam reflectors with White or RGBW monochromatic LEDs. The DALI or On-Off electronic power supply is integrated into the product and compatible with remote management systems. Compatible with programming systems via DALI terminals. It is possible to use accessories for both interiors (diffuser glasses, blades and refractors for elliptical light) and exteriors (cylindrical screens, visors and protection grilles). All external screws used are in A2 stainless steel.

Installation: Floor, ceiling or wall installation.