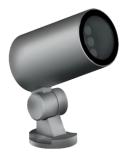

#### **Application**

The Motorized Track Light series is the ideal solution for museum and retail application.

The fixture enable users to focus on a narrow to wide spot at the touch of a button.

Application areas: retail, museums, hospitality, offices.

PAN/TILT/Zoom/CCT/Dimmer

Preset scenes with memory

Silent movement

#### Zoomable & Flexible

From 18°-60°, It can be changed to suit different events, scenarios, functions or even table size.

**ZOOMMABLE** 

Silent Movement

#### **Precision Step Motor**

Different from the traditional gear structure design, 3 DC motors drive the movements of the fixture, It allows to precisely control with fast 40D/S adjustments coupled with low noise and high speed operation.