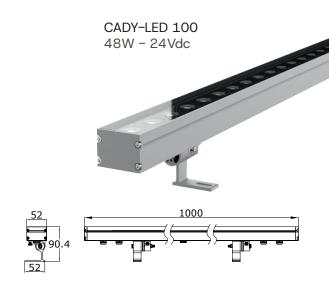

#### **CADY-LED**

We expand the dimensional range with the new CADY-LED slim wall washer version with body dimensions of only 35×50 mm, even more miniaturized, expanding versatility in both urban and residential environments.

## **CADY-LED** SERIES

CADY-LED 50 24W - 24Vdc

CADY-LED 30 16W - 24Vdc