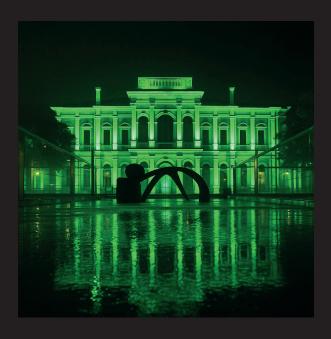

The new optical technology is characterized by very high efficiency and a multiplicity of light distributions, with ellipsoidal, asymmetrical optics, very narrow angle, medium and wide angle, for lighting facades, columns, perimeter walls, towers, bridges, historic and modern buildings. Finally, CADY-LED is available in four color temperatures, starting from 2700K, RGB version, RGBW and TW versions for both static and dynamic scenographes.

#### Light that enhances architecture:

CADY-LED highlights, shades or colours the scene, of any architectural form.