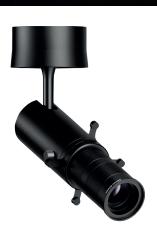

### **Prim**①tek

in the center of the light

Mini-Profile LED is an innovative, small-sized projector with a shaping of the light beam and possibility of projecting images and writings (with accessory not supplied). The optics consist of a lens for precision focusing.

Mini-Profile LED has a modern but at the same time professional design. The ease of use, the clear projection of the shape with a very bright and uniform beam in a compact, resistant and lightweight body allow the use of Mini-Profile LED in multiple applications. Profile LED is designed to be used inside showrooms, museums, restaurants, places of worship, art galleries and in all those situations where the proportions and bright prominence are an important factor. Available in versions with track attachment or with fixing base.

The finish can be requested black or white. ON-OFF control or DALI dimmable. Equipped with high quality standards of the light source and CRI97 color rendering in all shades of white. Available in versions with 2700K / 3000K / 3500K / 4000K / 5700K color temperature with selected binning.