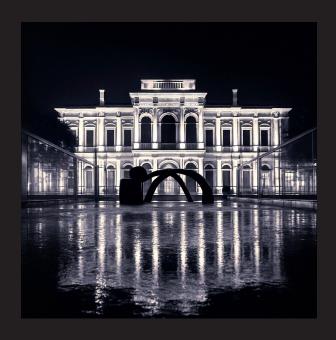

The new optical technology is characterized by very high efficiency and a multiplicity of light distributions, with ellipsoidal, asymmetrical optics, very narrow angle, medium and wide angle, for lighting facades, columns, perimeter walls, towers, bridges, historic and modern buildings. Finally, CADY-LED is available in four color temperatures, starting from 2700K, RGB version, RGBW and TW versions for both static and dynamic scenographes.

#### Light that enhances architecture:

CADY-LED highlights, shades or colours the scene, of any architectural form.