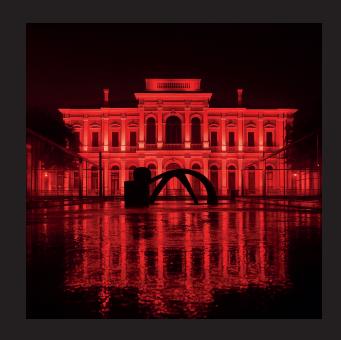

The new optical technology is characterized by very high efficiency and a multiplicity of light distributions, with ellipsoidal, asymmetrical optics, very narrow angle, medium and wide angle, for lighting facades, columns, perimeter walls, towers, bridges, historic and modern buildings. Finally, CADY-LED is available in four color temperatures, starting from 2700K, RGB version, RGBW and TW versions for both static and dynamic scenographes.

#### Light that enhances architecture:

CADY-LED highlights, shades or colours the scene, of any architectural form.