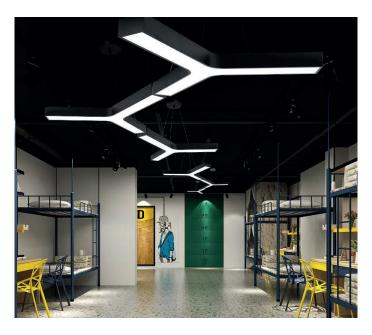

# **EVE-LED**

# Your linear light design You design it and we make it

#### **EVE-LED**

EVE-LED goes beyond the concept of linear light thanks to a compositional freedom that allows a personal interpretation of geometric light.

Suitable for any application environment, it integrates optics, shapes, power and quality of light with intelligent control technologies, style details and exclusive materials.

#### **EVE-LED** custom-made

EVE-LED is the linear lighting system customizable according to your geometric design, round, square, intertwined and as you imagine it.

You can choose the type of White light, RGB, RGBW, TW and also the type of control, from On-Off to intelligent control with BUS DALI, DMX etc.