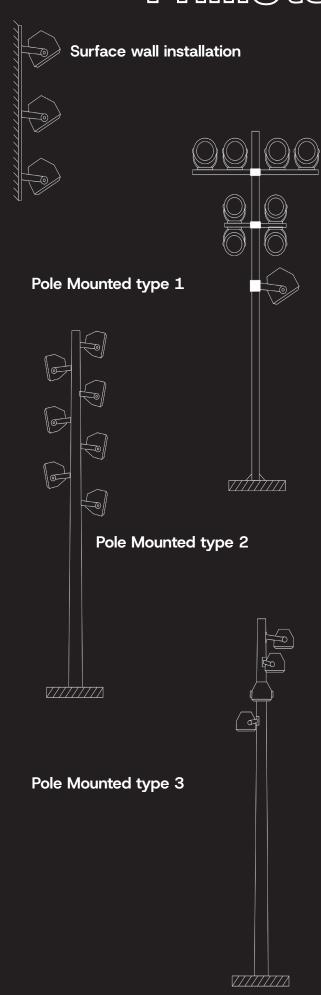

gland for pass-through wiring. The optical compartment can be adjusted on the horizontal plane with an angle between -50° and +90°. Kraft-LED is equipped with a graduated scale and a mechanical locking device for positioning. The optical system is equipped with Opti Beam reflectors with White or RGBW monochromatic LEDs. The DALI or On-Off electronic power supply is integrated into the product and compatible with remote management systems. Compatible with programming systems via DALI terminals. It is possible to use accessories for both interiors (diffuser glasses, blades and refractors for elliptical light) and exteriors (cylindrical screens, visors and protection grilles). All external screws used are in A2 stainless steel.

Installation: Floor, ceiling or wall installation.

# Prim0tek



### **Prim**tek

## Light at your fingertips

























#### **Application**

The Motorized Track Light series is the ideal solution for museum and retail application.

The fixture enable users to focus on a narrow to wide spot at the touch of a button.

Application areas: retail, museums, hospitality, offices.





PAN/TILT/Zoom/CCT/Dimmer

Preset scenes with memory

Silent movement



#### Zoomable & Flexible

From 18°-60°, It can be changed to suit different events, scenarios, functions or even table size.

**ZOOMMABLE** 





Silent Movement





#### **Precision Step Motor**

Different from the traditional gear structure design, 3 DC motors drive the movements of the fixture, It allows to precisely control with fast 40D/S adjustments coupled with low noise and high spe