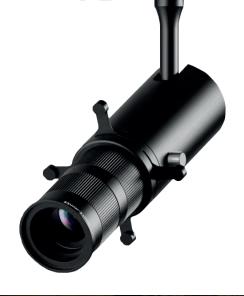

### **Prim**①tek

in the center of the light

Mini-Profile LED is an innovative, small-sized projector with a shaping of the light beam and possibility of projecting images and writings (with accessory not supplied). The optics consist of a lens for precision focusing.

Mini-Profile LED has a modern but at the same time professional design. The ease of use, the clear projection of the shape with a very bright and uniform beam in a compact, resistant and lightweight body allow the use of Mini-Profile LED in multiple applications. Profile LED is designed to be used inside showrooms, museums, restaurants, places of worship, art galleries and in all those situations where the proportions and bright prominence are an important factor. Available in versions with track attachment or with fixing base.

The finish can be requested black or white. ON-OFF control or DALI dimmable. Equipped with high quality standards of the light source and CRI97 color rendering in all shades of white. Available in versions with 2700K / 3000K / 3500K / 4000K / 5700K color temperature with selected binning.