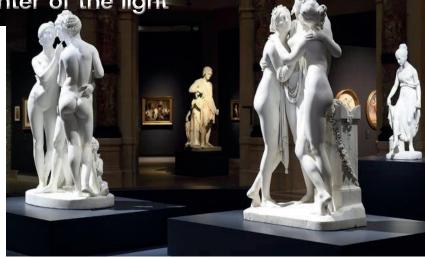

### **Prim**①tek

in the center of the light

Mini-Profile LED is an innovative, small-sized projector with a shaping of the light beam and possibility of projecting images and writings (with accessory not supplied). The optics consist of a lens for precision focusing.

Mini-Profile LED has a modern but at the same time professional design. The ease of use, the clear projection of the shape with a very bright and uniform beam in a compact, resistant and lightweight body allow the use of Mini-Profile LED in multiple applications. Profile LED is designed to be used inside showrooms, museums, restaurants, places of worship, art galleries and in all those situations where the proportions and bright prominence are an important factor. Available in versions with track attachment or with fixing base.