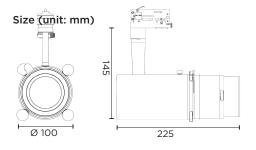

#### **Application**

The Motorized Track Light series is the ideal solution for museum and retail application.

The fixture enable users to focus on a narrow to wide spot at the touch of a button.

Application areas: retail, museums, hospitality, offices.

PAN/TILT/Zoom/CCT/Dimmer

Preset scenes with memory

Silent movement

#### Zoomable & Flexible

From 18°-60°, It can be changed to suit different events, scenarios, functions or even table size.

**ZOOMMABLE** 

Silent Movement

#### **Precision Step Motor**

Different from the traditional gear structure design, 3 DC motors drive the movements of the fixture, It allows to precisely control with fast 40D/S adjustments coupled with low noise and high speed operation.