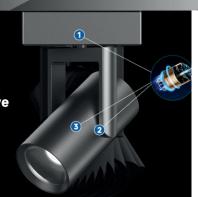

#### **Application**

The Motorized Track Light series is the ideal solution for museum and retail application.

The fixture enable users to focus on a narrow to wide spot at the touch of a button.

Application areas: retail, museums, hospitality, offices.

#### **Precision Step Motor**

Different from the traditional gear structure design, 3 DC motors drive the movements of the fixture, It allows to precisely control with fast 40D/S adjustments coupled with low noise and high speed operation.