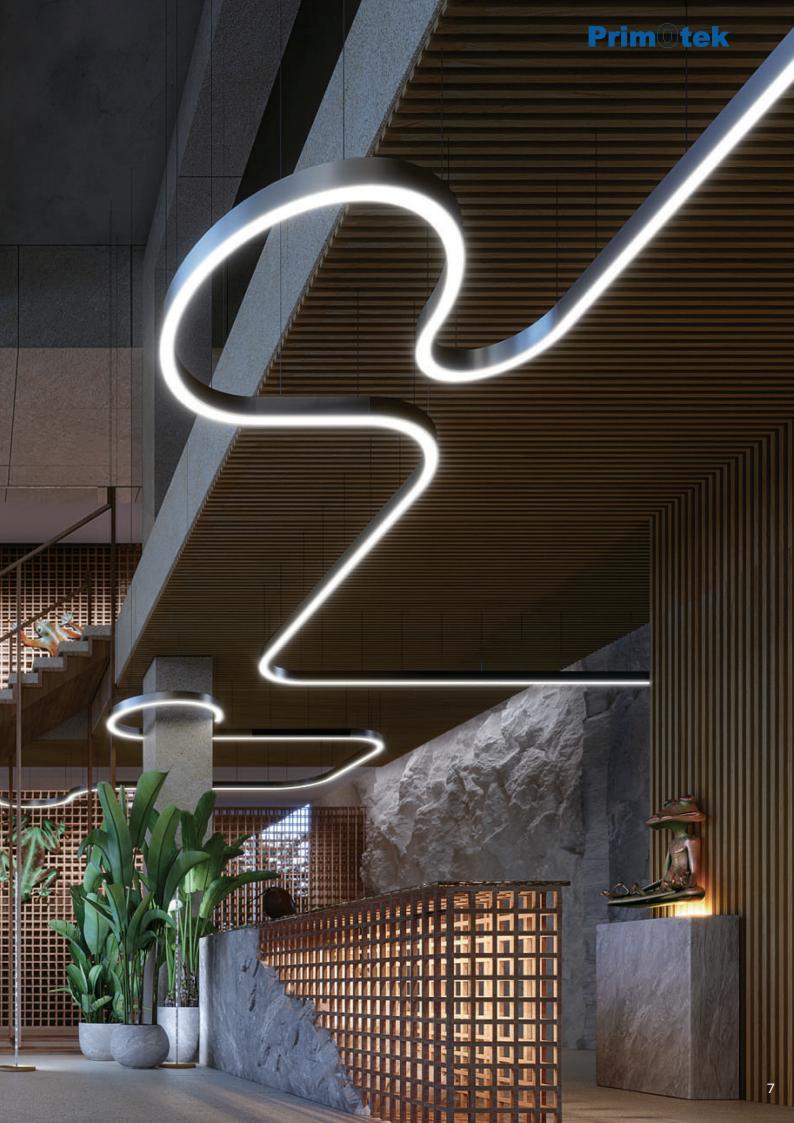

# Your linear light design You design it and we make it

#### **EVE-LED**

EVE-LED goes beyond the concept of linear light thanks to a compositional freedom that allows a personal interpretation of geometric light.

Suitable for any application environment, it integrates optics, shapes, power and quality of light with intelligent control technologies, style details and exclusive materials.

#### **EVE-LED** custom-made

EVE-LED is the linear lighting system customizable according to your geometric design, round, square, intertwined and as you imagine it.

You can choose the type of White light, RGB, RGBW, TW and also the type of control, from On-Off to intelligent control with BUS DALI, DMX etc.

#### Create your shape

Think about your shape and size, we make your personal design.