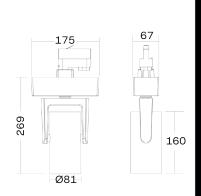

### **Prim**①tek

in the center of the light

Mini-Profile LED is an innovative, small-sized projector with a shaping of the light beam and possibility of projecting images and writings (with accessory not supplied). The optics consist of a lens for precision focusing.

Mini-Profile LED has a modern but at the same time professional design. The ease of use, the clear projection of the shape with a very bright and uniform beam in a compact, resistant and lightweight body allow the use of Mini-Profile LED in multiple applications. Profile LED is designed to be used inside showrooms, museums, restaurants, places of worship, art galleries and in all those situations where the proportions and bright prominence are an important factor. Available in versions with track attachment or with fixing base.

The finish can be requested black or white. ON-OFF control or DALI dimmable. Equipped with high quality standards of the light source and CRI97 color rendering in all shades of white. Available in versions with 2700K / 3000K / 3500K / 4000K / 5700K color temperature with selected binning.