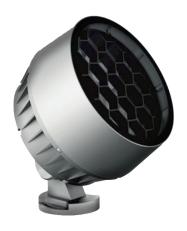

#### Kraft-LED

Kraft-LED is the series of architectural Spots par excellence.

The union of a strong and resistant mechanical structure combined with customizable electronics such as power, width of the light beam, type of light and control system, make it in all respects a customizable series for any outdoor architectural application.

Kraft-LED projector with bracket - Selectable LEDs from 4 shades of white to RGBW - Integrated power supply - Optics on request. Projector designed for the use of LED sources and selectable fixed optics. Made up of a diecast aluminum optical compartment, bracket and power supply box with transparent tempered sodium-calcium safety glass. The device is equipped with a double cable gland for pass-through wiring. The optical compartment can be adjusted on the horizontal plane with an angle between -50° and +90°. Kraft-LED is equipped with a graduated scale and a mechanical locking device for positioning. The optical system is equipped with Opti Beam reflectors with White or RGBW monochromatic LEDs. The DALI or On-Off electronic power supply is integrated into the product and compatible with remote management systems. Compatible with programming systems via DALI terminals. It is possible to use accessories for both interiors (diffuser glasses, blades and refractors for elliptical light) and exteriors (cylindrical screens, visors and protection grilles). All external screws used are in A2 stainless steel.

Installation: Floor, ceiling or wall installation.