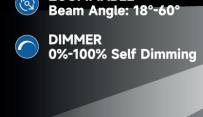

#### Zoomable & Flexible

From 18°-60°, It can be changed to suit different events, scenarios, functions or even table size.

**ZOOMMABLE** 

Silent Movement