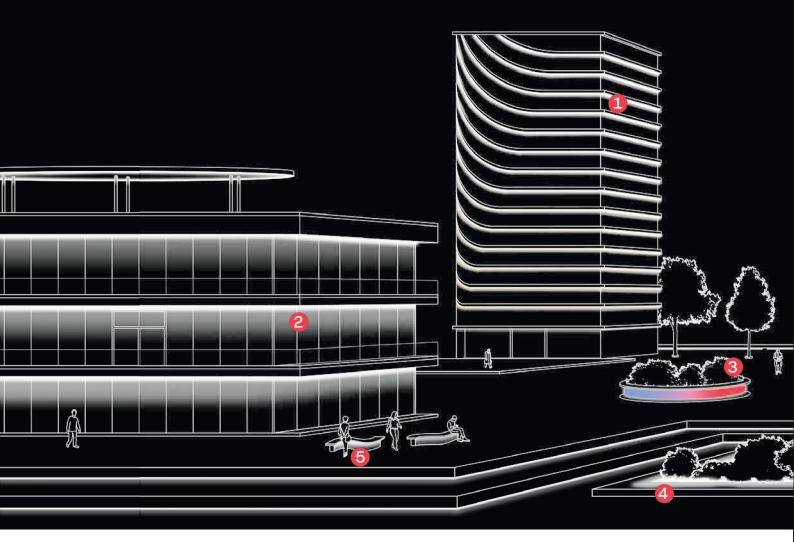

#### Applications and Installations

- 1 Continuous lines of light to follow the curved shape of the elements of the facade, creating dynamic shades of RGBW, TW or white light to give the architecture a nocturnal atmosphere.
  - Installation: CADY-LED of different sizes based on the curvature of the building's niches.
- Continuous linear light line to enhance the depths of the planes and illuminate with a grazing effect the vertical surfaces in a delicate and fade mode.

  Installation: linear with a wall washer effect from top to bottom.

- 3 Curved light line with direct downward emission formed by series of
  - CADY-LED 30 positioned under the seat to create an effect of lightness and playfulness by varying the colors.
  - Installation: with adjustable brackets in the lower parts of the raised elements.
- 4 Line of light as a border between a horizontal wall and vertical vegetation with upward emission.
  - Installation: with adjustable brackets on the internal vertical part of the wall.
- 5 Curved light line with direct downward emission positioned under the bench seat to create a particular floating effect, to highlight the urban furniture element. Installation: with support brackets integrated into the part under the seat