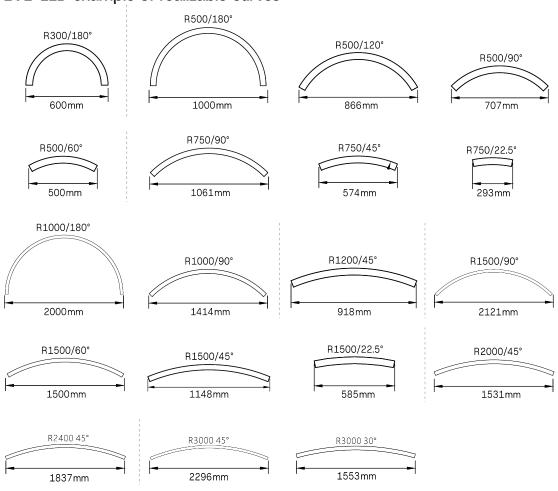

le details and exclusive materials.

#### **EVE-LED** custom-made

EVE-LED is the linear lighting system customizable according to your geometric design, round, square, intertwined and as you imagine it.

You can choose the type of White light, RGB, RGBW, TW and also the type of control, from On-Off to intelligent control with BUS DALI, DMX etc.









#### EVE-LED modular linear light

#### Create your shape

Think about your shape and size, we make your personal design.

#### Choose the light

White 2700K / 3000K / 3500K / 4000K RGB / RGBw  $_{\rm I}{\rm TW}$ 

#### Choose the Power

White: 10W/m Up to 32W/m

RGB / RGBW / TW: 15/W/m Up to 20W/m

#### Choose the type of control

On-Off / DALI / DALI-2 / DMX CASAMBI / ZigBee

### **Prim**tek



#### EVE-LED example of realizable curves







# Prim@tek

## PrimOtek

#### **CADY-LED**

We expand the dimensional range with the new CADY-LED slim wall washer version with body dimensions of only 35×50 mm, even more miniaturized, expanding versatility in both urban and residential environments.

High power with small dimensions and multiple applications with modular models of three dimensions to facilitate the lighting of any geometric shape. The possibility of powering and controlling multiple wall washers between them reduces the components and facilitates maintenance. Wide range of efficient optics, with a wide range of angles for a perfect effect, high luminous flux and homogeneous brightness.

The new optical technology is characterized by very high efficiency and a multiplicity of light distributions, with ellipsoidal, a