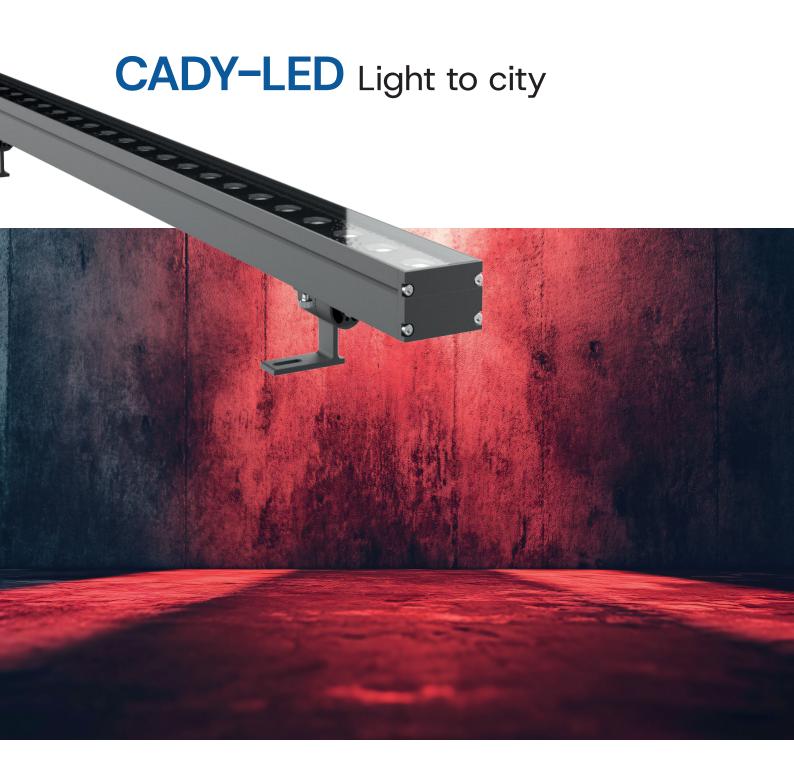

#### **CADY-LED**

We expand the dimensional range with the new CADY-LED slim wall washer version with body dimensions of only 35×50 mm, even more miniaturized, expanding versatility in both urban and residential environments.

High power with small dimensions and multiple applications with modular models of three dimensions to facilitate the lighting of any geometric shape. The possibility of powering and controlling multiple wall washers between them reduces the components and facilitates maintenance. Wide range of efficient optics, with a wide range of angles for a perfect effect, high luminous flux and homogeneous brightness.

The new optical technology is characterized by very high efficiency and a multiplicity of light distributions, with ellipsoidal, asymmetrical optics, very narrow angle, medium and wide angle, for lighting facades, columns, perimeter walls, towers, bridges, historic and modern buildings. Finally, CADY-LED is available in four color temperatures, starting from 2700K, RGB version, RGBW and TW versions for both static and dynamic scenographes.