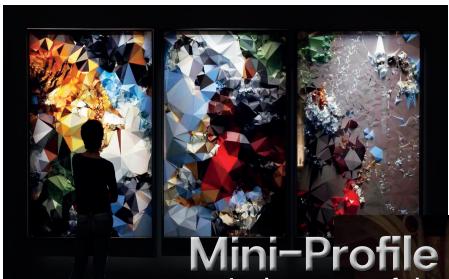

### **Prim**①tek

in the center of the light

Mini-Profile LED is an innovative, small-sized projector with a shaping of the light beam and possibility of projecting images and writings (with accessory not supplied). The optics consist of a lens for precision focusing.

Mini-Profile LED has a modern but at the same time professional design. The ease of use, the clear projection of the shape with a very bright and uniform beam in a compact, resistant and lightweight body allow the use of Mini-Profile LED in multiple applications. Profile LED is designed to be used inside showrooms, museums, restaurants, places of worship, art galleries and in all those situations where the proportions and bright prominence are an important factor. Available in versions with track attachment or with fixing base.