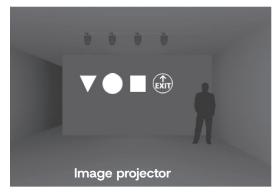

### **Prim**①tek

in the center of the light

Mini-Profile LED is an innovative, small-sized projector with a shaping of the light beam and possibility of projecting images and writings (with accessory not supplied). The optics consist of a lens for precision focusing.

Mini-Profile LED has a modern but at the same time professional design. The ease of use, the clear projection of the shape with a very bright and uniform beam in a compact, resistant and lightweight body allow the use of Mini-Profile LED in multiple applications. Profile LED is designed to be used inside showrooms, museums, restaurants, places of worship, art galleries and in all those situations where the proportions and bright prominence are an important factor. Available in versions with track attachment or with fixing base.

The finish can be requested black or white. ON-OFF control or DALI dimmable. Equipped with high quality standards of the light source and CRI97 color rendering in all shades of white. Available in versions with 2700K / 3000K / 3500K / 4000K / 5700K color temperature with selected binning.