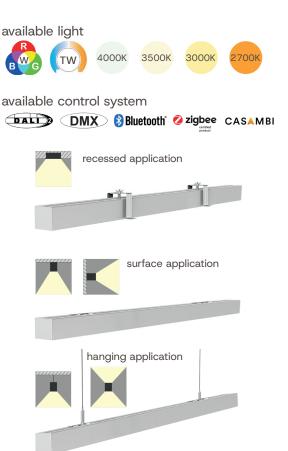

#### Choose the light

White 2700K / 3000K / 3500K / 4000K RGB / RGBw  $_{\rm I}{\rm TW}$ 

#### Choose the Power

White: 10W/m Up to 32W/m

RGB / RGBW / TW: 15/W/m Up to 20W/m

#### Choose the type of control

On-Off / DALI / DALI-2 / DMX CASAMBI / ZigBee