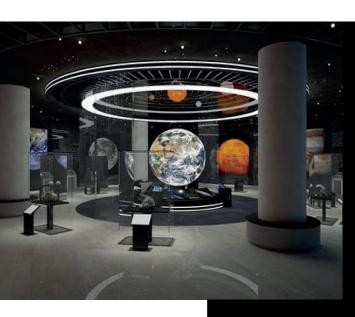

#### **Application**

The Motorized Track Light series is the ideal solution for museum and retail application.

The fixture enable users to focus on a narrow to wide spot at the touch of a button.

Application areas: retail, museums, hospitality, offices.