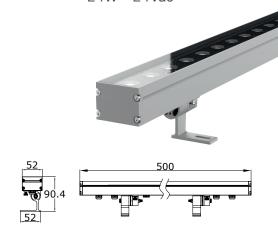

#### **CADY-LED**

We expand the dimensional range with the new CADY-LED slim wall washer version with body dimensions of only 35×50 mm, even more miniaturized, expanding versatility in both urban and residential environments.

## **CADY-LED** SERIES

CADY-LED 50 24W - 24Vdc

CADY-LED 30 16W - 24Vdc