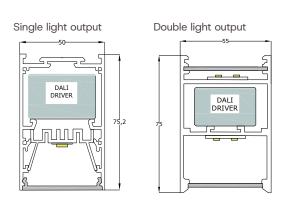

lised interior lighting



special lighting effects and equipment



# **EVE-LED**

# Your linear light design You design it and we make it





#### **EVE-LED**

EVE-LED goes beyond the concept of linear light thanks to a compositional freedom that allows a personal interpretation of geometric light.

Suitable for any application environment, it integrates optics, shapes, power and quality of light with intelligent control technologies, style details and exclusive materials.

#### **EVE-LED** custom-made

EVE-LED is the linear lighting system customizable according to your geometric design, round, square, intertwined and as you imagine it.

You can choose the type of White light, RGB, RGBW, TW and also the type of control, from On-Off to intelligent control with BUS DALI, DMX etc.









#### EVE-LED modular linear light

#### Create your shape

Think about your shape and size, we make your personal design.

#### Choose the light

White 2700K / 3000K / 3500K / 4000K RGB / RGBw  $_{\rm I}{\rm TW}$ 

#### Choose the Power

White: 10W/m Up to 32W/m

RGB / RGBW / TW: 15/W/m Up to 20W/m

#### Choose the type of control

On-Off / DALI / DALI-2 / DMX CASAMBI / ZigBee

### **Prim**tek



#### EVE-LED example of realizable curves







# Prim@tek

## PrimOtek

#### **CADY-LED**

We expand the dimensional range with the new CADY-LED slim wall washer version with body dimensions of only 35×50 mm, even more miniaturized, expanding versatility in both urban and residential environments.

High power with small dimensions and multiple applications with modular models of three dimensio